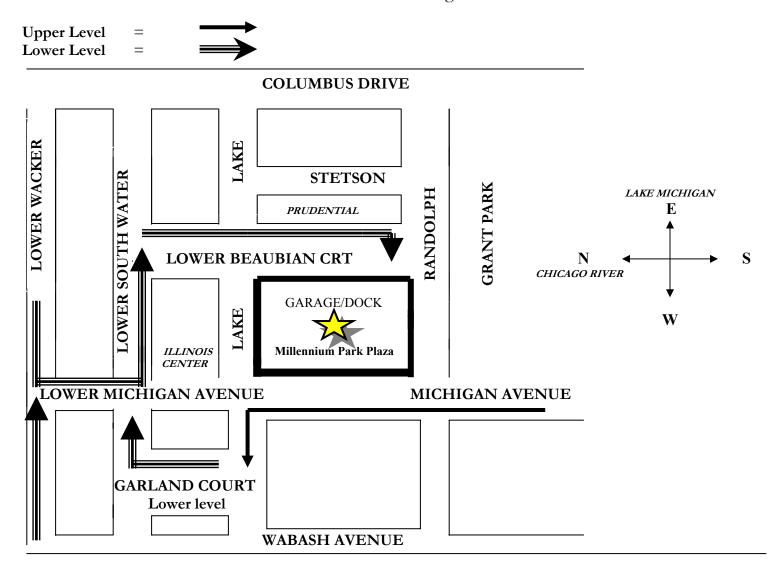

## MILLENNIUM PARK PLAZA DIRECTIONS TO GARAGE & RECEIVING DOCK

Located on Lower Beaubien 12'2" Clearance 312-565-7100 – Front Desk 312-616-6000 – Leasing Office

<u>DIRECTIONS FROM UPPER MICHIGAN AVENUE</u> • North or South on Michigan Ave. to Lake Street • West on Lake Street for ½ block to Garland Court • Right on Garland Court to stop sign • Turn right at stop sign and go through one traffic signal (Lower Michigan Avenue) • After the traffic signal you will almost immediately see a Millennium Park Plaza sign indicating to turn right • Turn right down this long throughway that looks like a tunnel • This will take you directly to the garage and dock.

**DIRECTIONS FROM LOWER WACKER** • Follow lower Wacker to the intersection of Wacker and Michigan • Turn south (DO NOT CROSS OVER THE RIVER) and go to the first stoplight and turn left • You will almost immediately see a Millennium Park Plaza sign indicating to turn right • Turn right down this long throughway that looks like a tunnel • This will take you directly to the garage and dock.

<u>DIRECTIONS FROM COLUMBUS DRIVE</u> • North or South on Columbus to E. South Water Street • West on E. South Water and down center ramp • To lower level • Go to second stop sign and turn left • Go straight through tunnel to Millennium Park Plaza Parking entrance and dock on right.